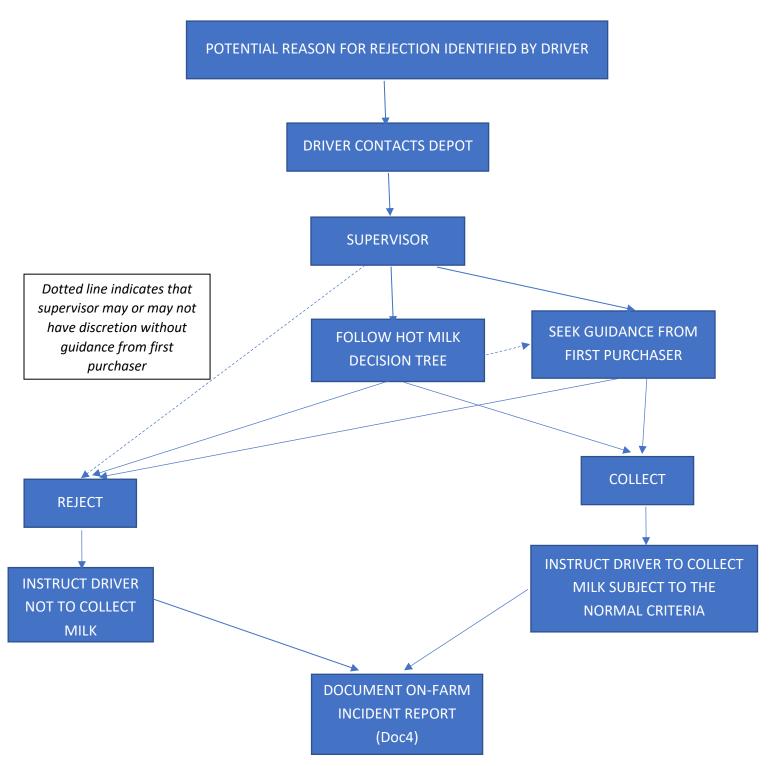

#### 2: ON-FARM REJECTION FLOW CHART

#### **SUGGESTED ACTIONS:**

- Inform farmer and first purchaser at the earliest opportunity
- A sample from the farm tank may be required depending upon the nature of the incident
- Driver to leave On-farm advisory note: milk collected but out of profile (Doc2) or On-farm milk rejection note (Doc1) where applicable