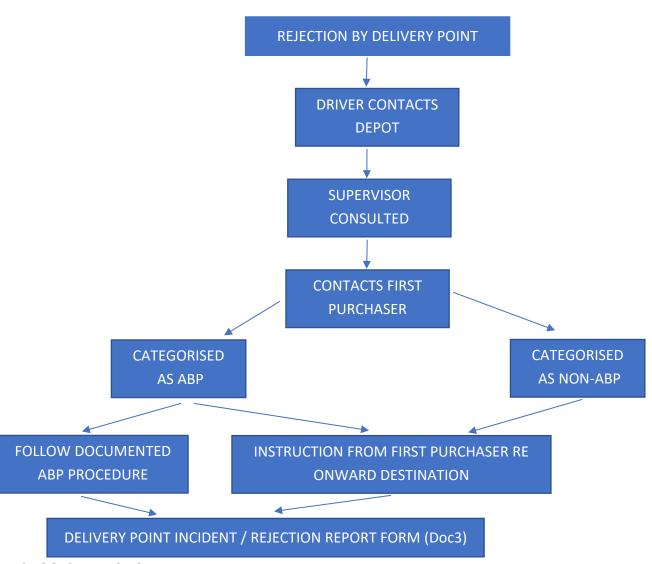

#### 3: DELIVERY POINT REJECTION

#### POSSIBLE REASONS FOR REJECTION AT DELIVERY POINT

- Presence of antibiotics
- Extraneous water (freezing point depression FPD)
- Resazurin (keeping quality)
- Temperature outside guidelines
- Taste / taint of milk
- CIP contamination
- Age profile of milk
- Incorrect / incomplete wash record
- Incorrect / incomplete security and/or sealing
- Incorrect / incomplete paperwork

#### **DELIVERY POINT REJECTION FLOW CHART**

#### SUGGESTED ACTION:

• Ensure CIP protocol is followed in all cases